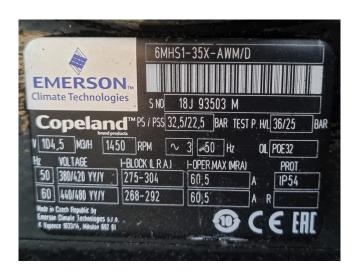

### Copeland 6MHS1-35X-AWM/D

### **Specifications**

| Marque            | Copeland        |
|-------------------|-----------------|
| Le type           | 6MHS1-35X-AWM/D |
| Réfrigérant       | Freon           |
| kW at 0°C/+40°C   | 83,3            |
| kW at -5ºC/+40ºC  | 69,0            |
| kW at -10°C/+40°C | 56,5            |
| kW at -20°C/+40°C | 36,4            |
| kW at -30°C/+40°C | 21,6            |
| Voyant            | ✓               |
| m3 / h            | 104,5           |
| Stock             | 1               |

#### Used Copeland 6MHS1-35X-AWM/D

Used Copeland 6MHS1-35X-AWM/D semi-hermetic piston compressor on Freon with a sight glass. The compressor has a displacement of 104,5 m<sup>3</sup>/h.

\*Why choose for HOSBV? Were not only the largest used refrigeration specialist in Europe, but also, we deliver all equipment including an extensive test, warranty and industrial cleaning. \*Optional we can also perform a new paint job and arrange the logistics.