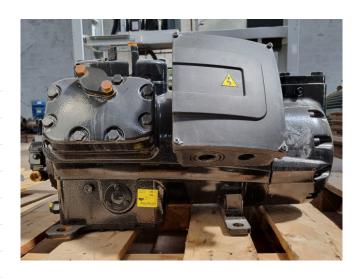

#### Used Copeland 6MHS1-35X-AWM/D

Used Copeland 6MHS1-35X-AWM/D semi-hermetic piston compressor on Freon with a sight glass. The compressor has a displacement of 104,5 m<sup>3</sup>/h.

\*Why choose for HOSBV? Were not only the largest used refrigeration specialist in Europe, but also, we deliver all equipment including an extensive test, warranty and industrial cleaning. \*Optional we can also perform a new paint job and arrange the logistics.